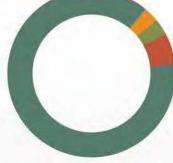

## VINEYARD

- 24% Dubrul Vineyard
- 24% Ciel Du Cheval Vineyard
- 18% Klipsun Vineyard
- 9% Harrison Hill Vineyard
- 9% Boushey Vineyard
- 6% Upchurch Vineyard
- 6% Red Willow Vineyard
- 3% Stonetree Vineyard